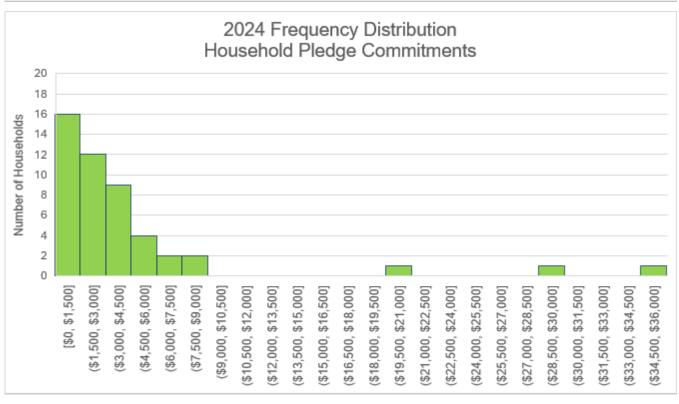

This is the fifth year we've had an intentional Annual Giving Campaign framing generosity in giving as a spiritual practice of love. In a year over year comparison, the 2025 Walk In Love Annual Giving Campaign resulted in a significant drop in commitments. We had six fewer pledges than 2024 and almost \$24,000 less committed. This is largely due to regular contributors not responding to the appeal.

The results of the Walk In Love Annual Giving Campaign are as follows:

- Total Number of Pledges for 2024: 50 (5 fewer than 2024 & 2023)
  - o New Pledges 8
  - o Increased Commitments 21
  - Decreased Commitments 7
  - o Same Commitments as 2024 16
- Total Amount Pledged: \$207,846 (\$23,272 less than 2024)
- Average Pledge: \$4,075 (\$245 less than 2024)
- Median Pledge: \$2,200 (\$450 less than 2024)

The histograms below and on the next page show the number of households and their annual pledge amounts in increments of \$1,500. Comparing the three years, note the second datapoint (those households giving \$1,501-\$3,000) dropped this year as some of our households in this group increased their pledge commitments. This is a significant shift in a small church and we are grateful for these leaps of faith!