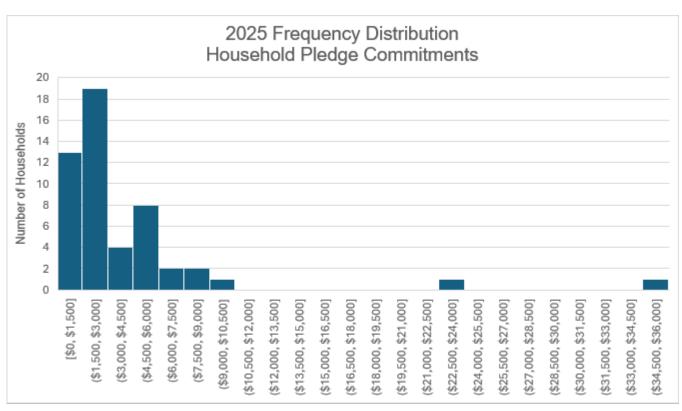

This is the fifth year we've had an intentional Annual Giving Campaign framing generosity in giving as a spiritual practice of love. In a year over year comparison, the 2025 Walk In Love Annual Giving Campaign resulted in a significant drop in commitments. We had six fewer pledges than 2024 and almost \$24,000 less committed. This is largely due to regular contributors not responding to the appeal.

The results of the Walk In Love Annual Giving Campaign are as follows:

- Total Number of Pledges for 2024: 50 (5 fewer than 2024 & 2023)
  - o New Pledges 8
  - o Increased Commitments 21
  - Decreased Commitments 7
  - o Same Commitments as 2024 16
- Total Amount Pledged: \$207,846 (\$23,272 less than 2024)
- Average Pledge: \$4,075 (\$245 less than 2024)
- Median Pledge: \$2,200 (\$450 less than 2024)

The histograms below and on the next page show the number of households and their annual pledge amounts in increments of \$1,500. Comparing the three years, note the second datapoint (those households giving \$1,501-\$3,000) dropped this year as some of our households in this group increased their pledge commitments. This is a significant shift in a small church and we are grateful for these leaps of faith!