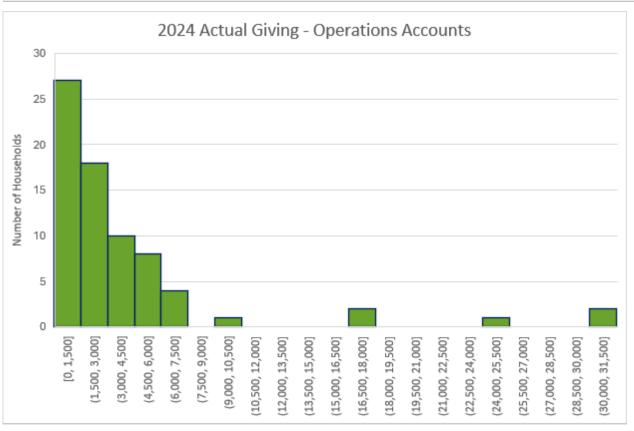

(\$450 less than 2024)

The histograms below and on the next page show the number of households and their annual pledge amounts in increments of \$1,500. Comparing the three years, note the second datapoint (those households giving \$1,501-\$3,000) dropped this year as some of our households in this group increased their pledge commitments. This is a significant shift in a small church and we are grateful for these leaps of faith!

If the total budget for 2024 were to be equally shared by all of the pledging members, every pledging household would be giving \$5,754 per year or \$110 per week or \$15.75 per day. If the total budget were to be equally shared by all households who regularly contribute, every household would be giving \$3,723 per year or \$72 per week or \$10 per day.









# 2024 Financial Reports

## Statement of Activities

All Saints Episcopal Church
Statement of Activities - Operations YTD

Date Range: Jan 1st 2024 - Dec 31st 2024 | \*Inactive Account | Filtered by: Core Account

| Actual<br>Jan 01, 2024 -<br>Dec 31, 2024 | Actual<br>Jan 01, 2023 -<br>Dec 31, 2023                                                                                                                                                                                                                                                              | % Change<br>from Last Year