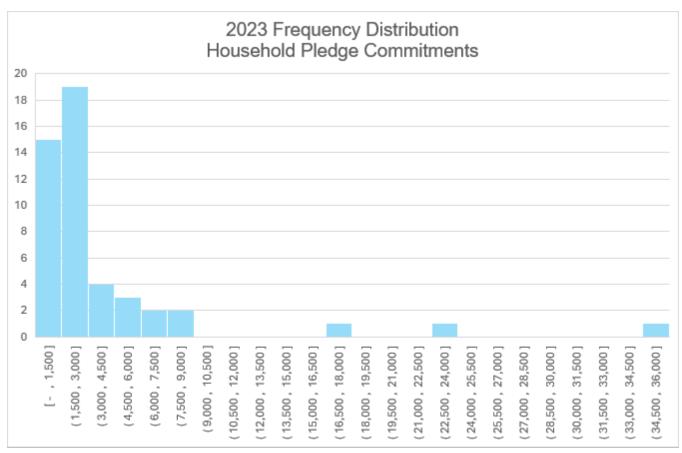

#### 7. Highlights from 2023 Annual Giving Campaign

All Saints had its highest pledge commitment on record. Even though we had the same number of pledging households as the previous year, a number of them gave more generously.

The histograms below and on the next page show the number of households and their annual pledge amounts in increments of \$1,500. Comparing the three years, note the second datapoint (those households giving \$1,501-\$3,000) dropped this year as some of our households in this group increased their pledge commitments. This is a significant shift in a small church and we are grateful for these leaps of faith!